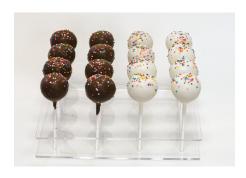

#### **BULK**

Cakepop Bulk in-store bakery display tool

Cakepop Bulk Mastercase -Includes 6 Trays of 16 Cakepops, 96pcs total.

White Chocolate Enrobed Birthday Cake Cakepop

Pink Chocolate Enrobed Strawberry Cakepop