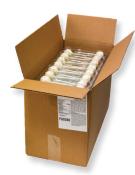

#### **BULK**

Cakepop Bulk in-store bakery display tool

Cakepop Bulk Mastercase -Includes 6 Trays of 16 Cakepops, 96pcs total.

White Chocolate Enrobed Birthday Cake Cakepop

Pink Chocolate Enrobed Strawberry Cakepop